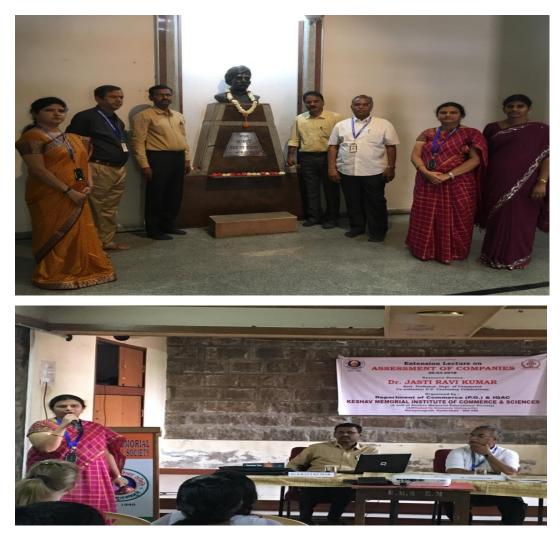

# **Report on Extension Lecture**

Date: 20<sup>th</sup>Marchr 2018 Topic: Assessment of Companies Organized by: Dept. of commerce-PG Guest Speaker :Dr. Jasti Ravi Kumar Department of Commerce , OU No. of Students : 35

Introduction of Resource person by Head of the department

Feedback by students.