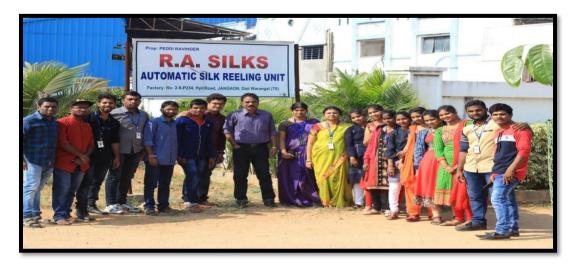

# Report on Educational Tour to R.A.Silks, Warangal.

Keshav Memorial Institute of Commerce and Sciences, Narayanaguda organized an educational tour exclusively for the Second year students of M.Com to R.A. Silks, Warangal on 23-12-2017.Nearly 23 students accompanied by the lecturers visited the place.

Collecting information about the Mulberry crop its its role to develop the cocoons

Staff and students at R.A. Silk, Warangal

Students observing the rolled thread at manufacturing site.

Employees explaining the use of machinery and the process undertaken.