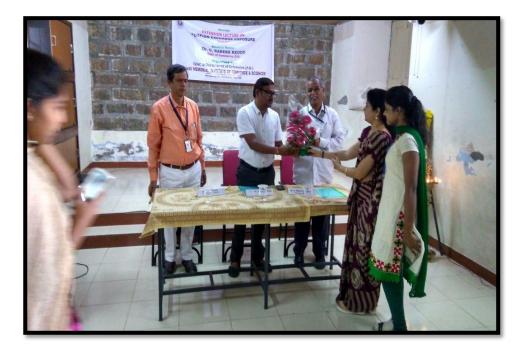

# **Report on Extension Lecture**

Date: 26<sup>th</sup> October 2017

**Topic:** Foreign Exchange Exposure

Organized by: Dept. of commerce-PG

Guest Speaker :Dr. G. Naresh Reddy

Department of Commerce , OU

No. of Students : 35

Welcoming Guest

Extension Lecture by Dr. G Naresh Reddy, Department of Commerce , OU