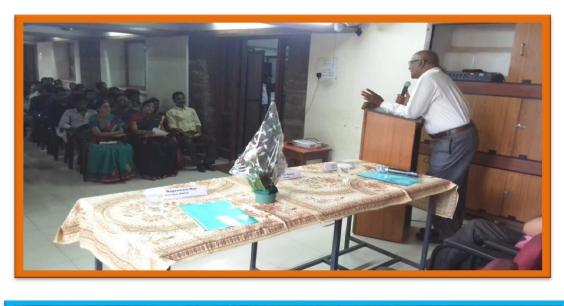

### **Report on Induction Programme**

Date: 18<sup>th</sup> September 2017

Topic: Motivation speech

**Organized by:** Dept. of commerce-pg.

**Conveners:** B. Sabitha & Meer Gulbahar

Guest Speaker: Dr. P. Jawaharlal Nehru,

Advocate, Psychiatrist, Corporate Trainer & NLP trainer.

١