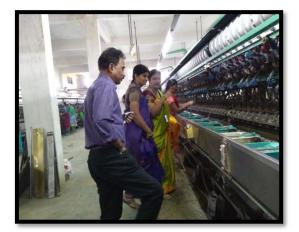

Collecting information about the Mulberry crop its its role to develop the cocoons

Staff and students at R.A. Silk, Warangal

Students observing the rolled thread at manufacturing site.

Employees explaining the use of machinery and the process undertaken.