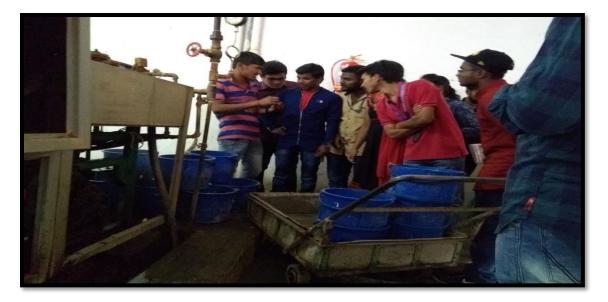

# Report on Educational Tour to R.A.Silks, Warangal.

Keshav Memorial Institute of Commerce and Sciences, Narayanaguda organized an educational tour exclusively for the Second year students of M.Com to R.A. Silks, Warangal on 23-12-2017.Nearly 23 students accompanied by the lecturers visited the place.

R.A. Silks, Warangal (Sericulture unit) is one of the Private Limited companies which is involved with weaving, spinning ,finishing and blending of silk. The company is situated in a serene place which is accessible to workers.

Collecting information about the Mulberry crop its its role to develop the cocoons

Staff and students at R.A. Silk, Warangal

Students observing the rolled thread at manufacturing site.

Employees explaining the use of machinery and the process undertaken.