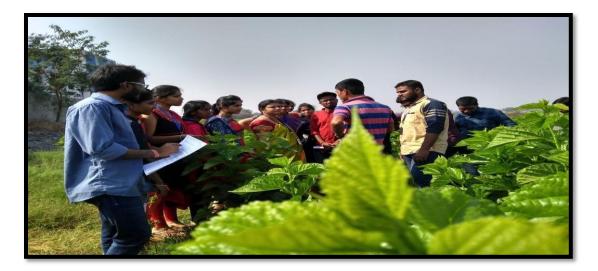

# Report on Educational Tour to R.A.Silks, Warangal.

Keshav Memorial Institute of Commerce and Sciences, Narayanaguda organized an educational tour exclusively for the Second year students of M.Com to R.A. Silks, Warangal on 23-12-2017.Nearly 23 students accompanied by the lecturers visited the place.

Educational tour is a kind of off-the-class teaching where the students get an opportunity to observe the working conditions of a commercial unit where goods/services are produced. It also helps in knowing how the work is distributed to different departments.

R.A. Silks, Warangal (Sericulture unit) is one of the Private Limited companies which is involved with weaving, spinning ,finishing and blending of silk. The company is situated in a serene place which is accessible to workers.

Collecting information about the Mulberry crop its its role to develop the cocoons

Staff and students at R.A. Silk, Warangal

Students observing the rolled thread at manufacturing site.

Employees explaining the use of machinery and the process undertaken.