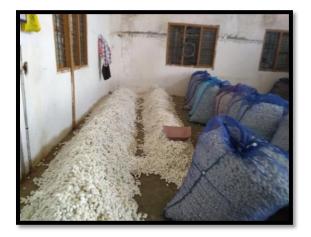

R.A. Silks, Warangal (Sericulture unit) is one of the Private Limited companies which is involved with weaving, spinning ,finishing and blending of silk. The company is situated in a serene place which is accessible to workers.

Collecting information about the Mulberry crop its its role to develop the cocoons

Staff and students at R.A. Silk, Warangal

Students observing the rolled thread at manufacturing site.

Employees explaining the use of machinery and the process undertaken.