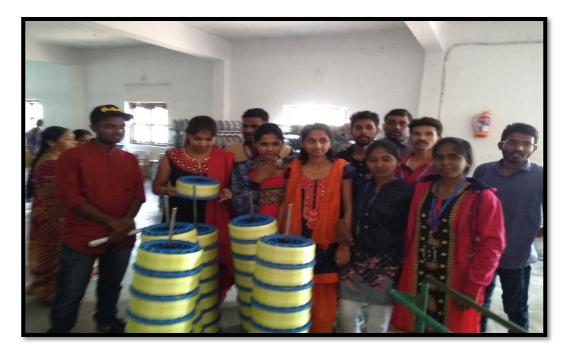

Collecting information about the Mulberry crop its its role to develop the cocoons

Staff and students at R.A. Silk, Warangal

Students observing the rolled thread at manufacturing site.

Employees explaining the use of machinery and the process undertaken.